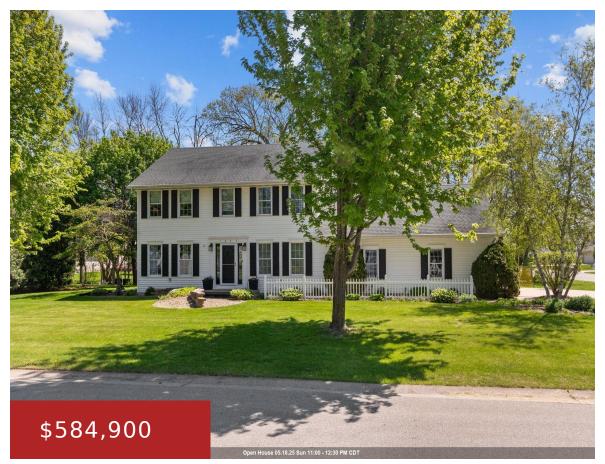

## 1843 BRIDLE LANE, NEENAH, WI, 54956

https://www.adashunjones.com

Beautifully remodeled custom home situated on a private, professionally landscaped lot. The main floor has been extensively updated & features stunning engineered hardwood floors throughout. The heart of the home is a fully custom kitchen with white cabinetry, quartz countertops, & a large center island that seamlessly connects to the DA & cozy living room....

- 4 baths
- Residential
- Residential, Single Family Residence
- Active
- 3468 sq ft

Mary

Coldwell Banker Real Estate Group

**Features** 

GarageYN: No AttachedGarageYN: No

FireplaceYN: No PoolPrivateYN: No