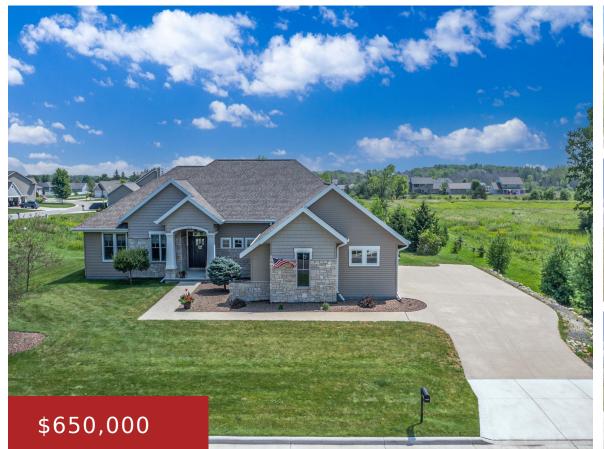

### **1840 PRESIDENTIAL DRIVE, NEENAH, WI, 54956**

https://www.adashunjones.com

#### 1840 PRESIDENTIAL Drive, NEENAH, WI, 54956

Features, finishes and style of a much larger home because it was custom designed and collaboratively crafted by Griffin Builders. Black walnut floors, high end appliances and great design throughout. Resting on nearly 3/4 acre site where the City meets the Town for a country feel. Overlooking the natural setting is a covered patio with...