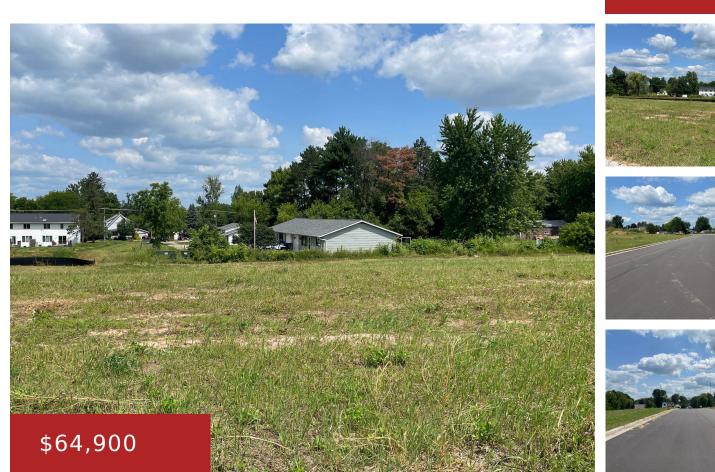

## **1835 SOUTHLAND LANE, NEW LONDON, WI, 54961**

https://www.adashunjones.com

1835 SOUTHLAND Lane, NEW LONDON, WI, 54961

Price reduced! Make an offer today and get ready to build this summer! Celestial Hill's lot. Oversized lot in new New London subdivision. This lot features city sewer and water. Easy highway access.