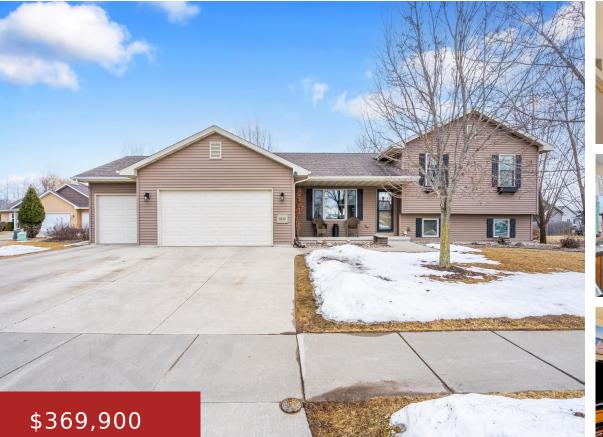

### 1833 JUSTIN DRIVE, OMRO, WI, 54963

https://www.adashunjones.com

#### 1833 JUSTIN Drive, OMRO, WI, 54963

- Immaculate 4BR/2BA home on .61 acres in Omro. Main floor features a FR, kitchen w/eat-in area & Irg pantry (formerly a laundry area. Hookups & washtub still available). A second laundry space is conveniently located in the basement(cement flr) . Step outside thru the sliding glass door to enjoy an outdoor patio, gazebo & mature...
- 4 beds
- 2 baths
- Residential
- Residential
- Active
- 1950 sq ft

#### AttachedGarageYN: No

PoolPrivateYN: No

Lot Features: Sidewalk

**Above Grade Finished Area, sq ft:** 1450

Tax Amount: 5080.25 Exclusions: see list in documents