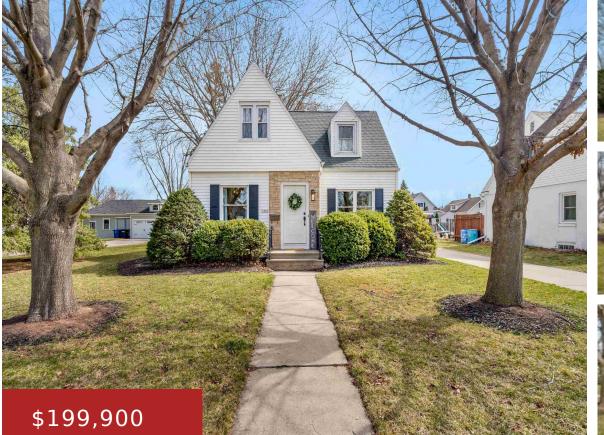

#### 1830 OHIO Street, OSHKOSH, WI, 54902

This enchanting 2 bedroom cape cod is a must see! Step inside and it feels like home! Dining room has fresh paint on new walls with a new light fixture. Large living room around the corner for movie nights. All new windows on the front side of the home. Cozy kitchen with newer fridge. Both...

> **LISTING** First Weber, Inc.

- 2 beds 1 bath Residential
- Residential
- Closed
- 1214 sq ft