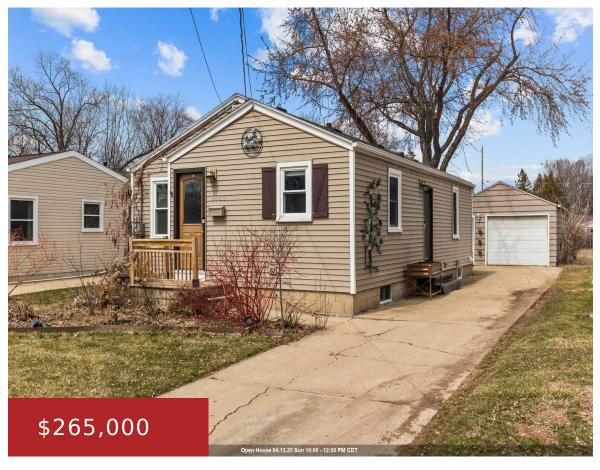

## 1828 PAULINE STREET, APPLETON, WI, 54911-3325

https://www.adashunjones.com

1828 PAULINE Street, APPLETON, WI, 54911-3325

Welcome to your charming oasis! This home features a kitchen with custom built cabinetry and island seating. The spacious living area is filled with natural light. Each bathroom has unique touches from custom tile, skylight, to a rainfall shower. The finished lower level offers a 3rd bedroom with private entrance, full bath- great for a...

## **Building Details**

**NewConstructionYN: No ArchitecturalStyle:** Bungalow

Heating: Central A/C Basement: Finished Contiguous, Full **Exterior material:** Vinyl

Parking: Detached, Opener Included