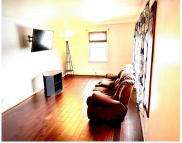

#### **Room Sizes**

| Room type            | Dimensions | Level |
|----------------------|------------|-------|
| Bedroom 1            | 17x15      | Upper |
| Bedroom 2            | 13x12      | Main  |
| Bedroom 3            | 13x12      | Main  |
| Kitchen              | 10x9       | Main  |
| Living Or Great Room | 19x12      | Main  |
| Dining Room          | 10x8       | Main  |