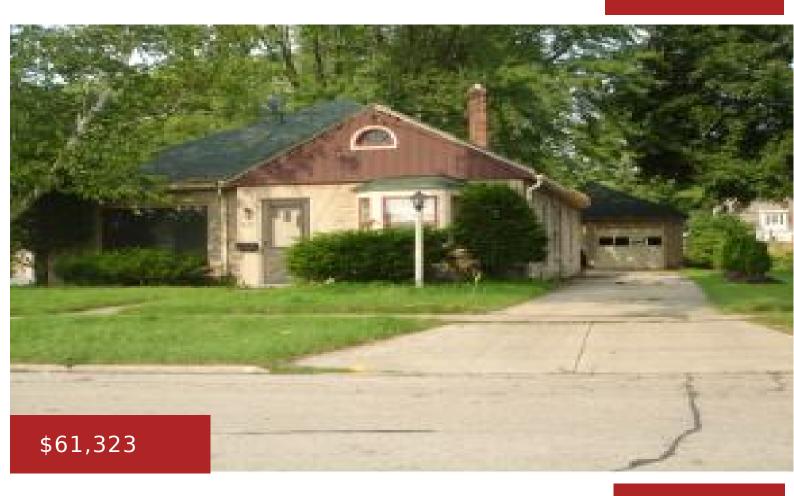

## 1825 MORRISON ST, APPLETON, WI, 54911

https://www.adashunjones.com

2 BEDROOM HOME LOCATED IN NORTH APPLETON NEIGHBORHOOD. HOME IN NEED OF INTERIOR UPDATING. FEATURES 2 BEDROOMS, 2 STALL DETACHED GARAGE AND LARGE TREED LOT. 1ST FLOOR LAUNDRY.

- 2 beds
- 1 bath
- Residential
- Residential, Single Family Residence
- Closed
- 1405 sq ft

## **Features**

**GarageYN:** No **AttachedGarageYN:** No

FireplaceYN: No PoolPrivateYN: No

**Features:** None **Above Grade Finished Area, sq ft:** 1405

Tax Amount: 2105 Inclusions: Heating and Cooling = Hot Water. Home exterior =

Permastone.