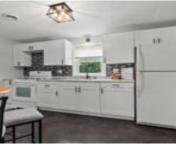

#### **1823 14TH AVENUE, GREEN BAY, WI, 54304**

https://www.adashunjones.com

1823 14TH Avenue, Green Bay, WI, 54304

Location, location, location! With just a 2-minute stroll to Lambeau Field, this charming home is a real gem. Boasting an updated, stunning kitchen and bathroom, this property perfectly combines modern amenities with classic comfort. The completely fenced-in, spacious yard offers so much room for outdoor activities, while the expansive backyard patio is perfect for entertaining...

### Features

GarageYN: NoAttachedGarageYN: NoFireplaceYN: NoPoolPrivateYN: NoExteriorFeatures: Fenced Yard, PatioFeatures: None,Walk-in ShowerAbove Grade Finished Area, sq ft: 672Tax Amount: 2335.25Inclusions: Refrigerator, Range/Stove, Washer, Dryer, StorageShed