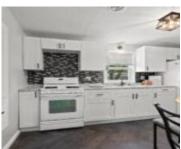

#### **1823 14TH AVENUE, GREEN BAY, WI, 54304**

https://www.adashunjones.com

1823 14TH Avenue, Green Bay, WI, 54304

Location, location, location! With just a 2-minute stroll to Lambeau Field, this charming home is a real gem. Boasting an updated, stunning kitchen and bathroom, this property perfectly combines modern amenities with classic comfort. The completely fenced-in, spacious yard offers so much room for outdoor activities, while the expansive backyard patio is perfect for entertaining...

### Features

GarageYN: NoAttachedGarageYN: NoFireplaceYN: NoPoolPrivateYN: NoExteriorFeatures: Fenced Yard, PatioFeatures: None,Walk-in ShowerAbove Grade Finished Area, sq ft: 672Tax Amount: 2335.25Inclusions: Refrigerator, Range/Stove, Washer, Dryer, StorageShed