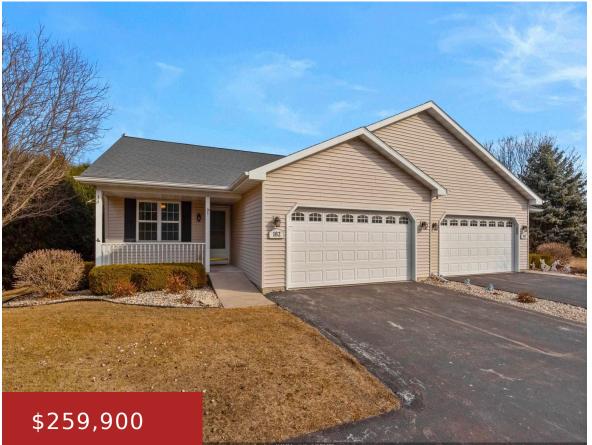

### 182 SOUTHLAKE CIRCLE, FOND DU LAC, WI, 54935

https://www.adashunjones.com

Nicely updated open-concept ranch condo with private landscaped rear patio. Features breakfast bar kitchen with subway tile backsplash, (2) newly renovated full bathrooms, and updated luxury vinyl plank flooring. Main floor laundry, private primary bath with walk-in seated shower, and 2-car attached garage. Offers 2024 furnace, 2024 central air, 2024 water softener, and 2021 water...

- 2 baths
- Residential
- Condominium, Multi-Family (5+Units)
- Active
- 1228 sq ft