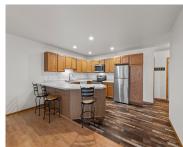

### 182 SOUTHLAKE CIRCLE, FOND DU LAC, WI, 54935

https://www.adashunjones.com

Nicely updated open-concept ranch condo with private landscaped rear patio. Features breakfast bar kitchen with subway tile backsplash, (2) newly renovated full bathrooms, and updated luxury vinyl plank flooring. Main floor laundry, private primary bath with walk-in seated shower, and 2-car attached garage. Offers 2024 furnace, 2024 central air, 2024 water softener, and 2021 water...

### **Room Sizes**

| Room type            | Dimensions | Level |
|----------------------|------------|-------|
| Bedroom 1            | 14x11      | Main  |
| Bedroom 2            | 12x10      | Main  |
| Kitchen              | 15x13      | Main  |
| Living Or Great Room | 15x13      | Main  |
| Dining Room          | 13x9       | Main  |
| Other Room           | 4×7        | Main  |