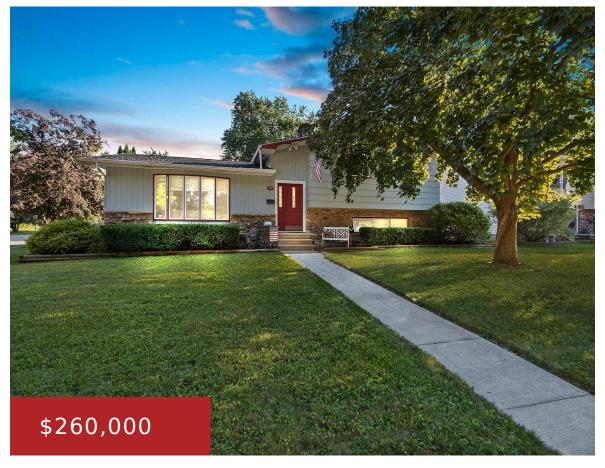

### 182 HUMPHREY CIRCLE, SHAWANO, WI, 54166

https://www.adashunjones.com

182 HUMPHREY Circle, Shawano, WI, 54166

City of Shawano Tri-level home in great condition and ready to make it your home. 3+ bedroom, 2 full bath, with large walk-in shower. Lower level family room with wood burning fireplace and service bar with frig, large living room and extra dining area. Great outdoor living area with screen porch, hot tub and...

**Jim**Coldwell Banker Real Estate Group

- 3 beds
- 2 baths
- Residential
- Residential
- Closed
- 2044 sq ft

**Features** 

GarageYN: No AttachedGarageYN: No

FireplaceYN: No PoolPrivateYN: No

**ExteriorFeatures:** Patio, Storage Shed **Lot Features:** Adjacent to Public Land,