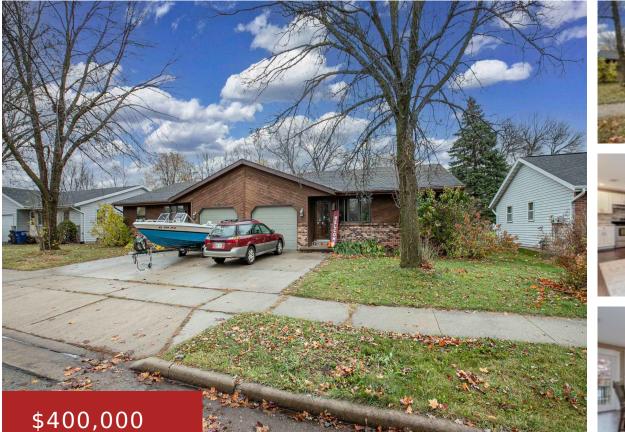

#### **1818 ROOSEVELT STREET, LITTLE CHUTE, WI, 54140**

https://www.adashunjones.com

Gorgeous, & well maintained side by side duplex now available in the LC for investors/owner occupants! Unit 1 features custom kitchen with granite counters, large center island, stainless appliances, & custom cabinetry. Main bathroom has marble tub & granite countertop. Finished basement & large bedrooms. Unit 2 has updated laminate floors, countertops, and recently finished...

> **Myriah** Acre Realty, Ltd.

Residential Income
2
Family/Duplex,Duplex
Closed
4520 sq ft

1818 ROOSEVELT Street, Little Chute, WI, 54140