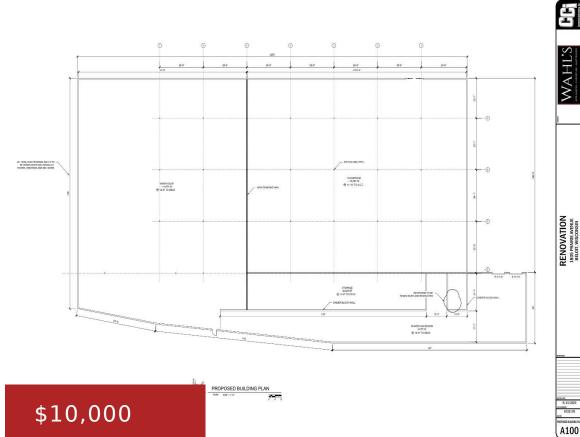

#### **1805 PRAIRIE, BELOIT, WI, 53511**

https://www.adashunjones.com

Nearly 20,000 sq. ft of newly built out warehouse space for lease at

1805 Prairie, Beloit, WI, 53511

including access to 8ft overhead doors. Work has not commenced on the new space, so changes to suit lessee are possible. The city of Beloit has approved **Colin Schindler RE/MAX** Ignite