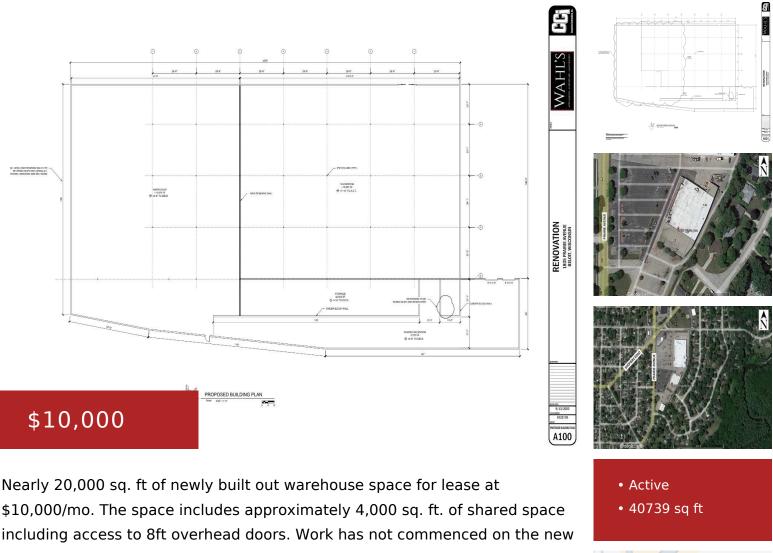

#### **1805 PRAIRIE, BELOIT, WI, 53511**

https://www.adashunjones.com

Nearly 20,000 sq. ft of newly built out warehouse space for lease at

1805 Prairie, Beloit, WI, 53511

including access to 8ft overhead doors. Work has not commenced on the new space, so changes to suit lessee are possible. The city of Beloit has approved **Colin Schindler RE/MAX** Ignite

the space for industrial...