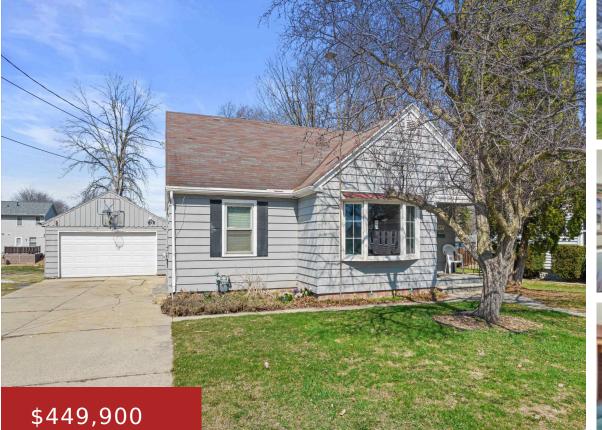

#### 1802 RIDGE ROAD, GREEN BAY, WI, 54304

https://www.adashunjones.com

Welcome to your dream home just a stone's throw from the legendary Lambeau Field! This rare gem offers unbeatable views of the stadium right from your front window—perfect for game day excitement or soaking in the iconic Green Bay vibe yearround. The real showstopper? The spacious backyard—ideal for entertaining, tailgating, relaxing around a fire pit,...

> **Ryan** Redfin Corporation

1802 RIDGE Road, GREEN BAY, WI, 54304

- 4 beds
- 2 baths
- Residential
- Residential
- Active
- 1790 sq ft

# **Building Details**

| NewConstructionYN: No                  | ArchitecturalStyle: Cape Cod            |
|----------------------------------------|-----------------------------------------|
| Heating: Forced Air                    | Basement: Full, Partial Fin. Contiguous |
| Exterior material: Aluminum/Steel,Deck | Parking: Detached                       |