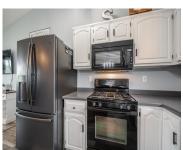

Features: At Least 1 Bathtub, Cable Available, Hi-Speed

Internet Availbl, Kitchen Island, One, Vaulted Ceiling(s), Water Softener-Rent, Wood Burning

**Below Grade Finished Area, sq ft:** 640

Inclusions: Fridge, Stove, Dishwasher, Microwave,