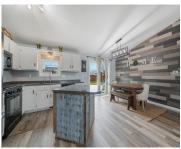

Features: At Least 1 Bathtub, Cable Available, Hi-Speed

Internet Availbl, Kitchen Island, One, Vaulted Ceiling(s), Water Softener-Rent, Wood Burning

**Below Grade Finished Area, sq ft:** 640

Inclusions: Fridge, Stove, Dishwasher, Microwave,