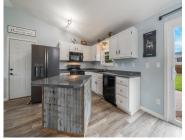

Features: At Least 1 Bathtub, Cable Available, Hi-Speed

Internet Availbl, Kitchen Island, One, Vaulted Ceiling(s), Water Softener-Rent, Wood Burning

**Below Grade Finished Area, sq ft:** 640

Inclusions: Fridge, Stove, Dishwasher, Microwave,