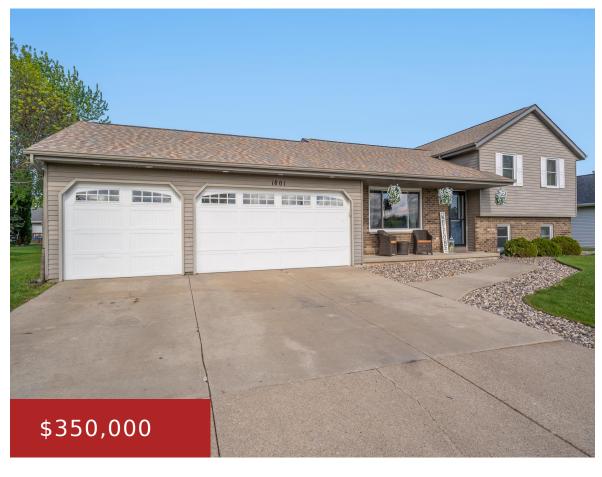

### 1801 MAPLEWOOD DRIVE, LITTLE CHUTE, WI, 54140

https://www.adashunjones.com

1801 MAPLEWOOD Drive, LITTLE CHUTE, WI, 54140

Located across the street from the popular Van Lieshout Park. This 3 bed 2 bath home has stunning curb appeal to go along w/ a great location. Covered front porch for enjoying summer evenings. Inside you will appreciate the vaulted ceiling height and open concept design. Kitchen island gives you additional seating options. The attached...