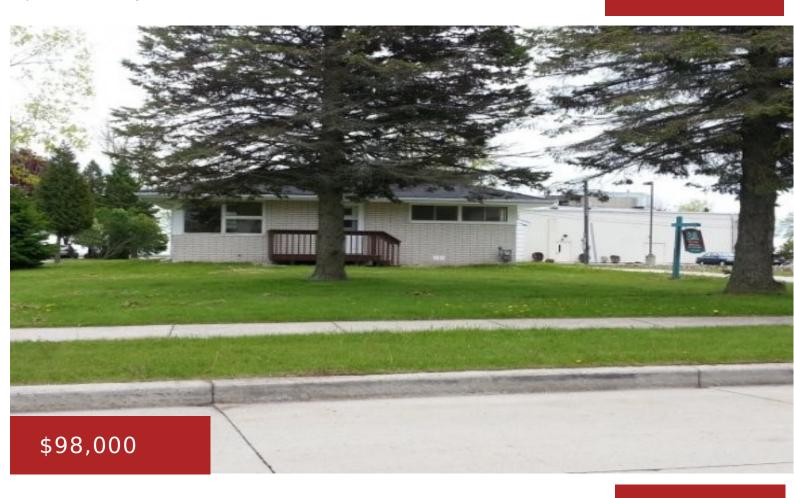

## 1801 HORSESHOE DR, MANITOWOC, WI, 54220

https://www.adashunjones.com

Priced to Sell! Property being sold is Tax Parcel 52-131-002-040.00. The parcel includes 2 homes for this particular tax parcel. One of the properties has a slab foundation.

- 2 beds
- 1 bath
- Residential
- Single Family Residence
- Closed
- 836 sq ft