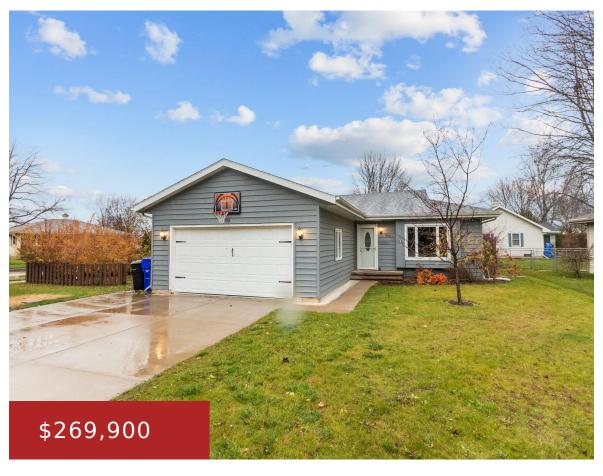

### 1800 SCHAEFER CIRCLE, APPLETON, WI, 54915

https://www.adashunjones.com

1800 SCHAEFER Circle, Appleton, WI, 54915

Ranch with large kitchen, spacious living room, 4-season room which includes pellet stove and A/C unit. Primary bedroom with bathroom access, 2-car garage, and unfinished basement ready to customize!