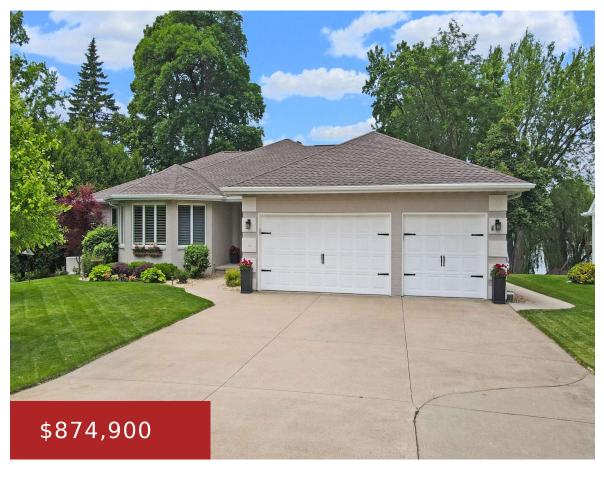

### 1800 LAKESHORE DRIVE, MENASHA, WI, 54952

https://www.adashunjones.com

1800 LAKESHORE Drive, MENASHA, WI, 54952

Stunning waterfront property coming soon! This timelessly updated & meticulously maintained all-brick walkout ranch on Little Lake Butte des Morts showcases endless water views. The home features a split-bedroom layout, vaulted ceilings, & a bright white kitchen with quartz countertops, offering a clean & modern aesthetic. The primary suite includes patio access, a walk-in closet,...

System, Walk-Out Access

Exterior material: Brick Parking: Attached