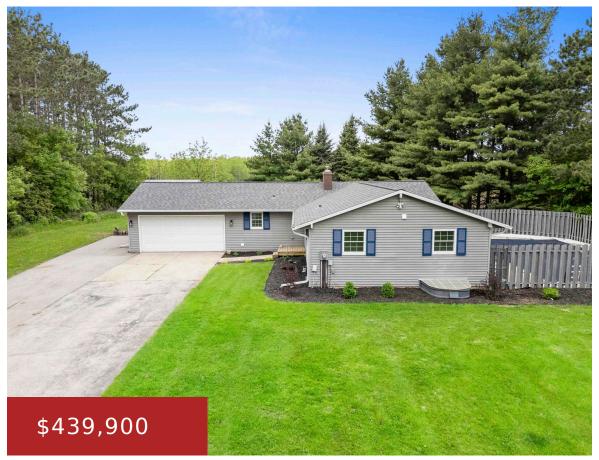

#### 180 WESTFIELD DRIVE, HOBART, WI, 54155

https://www.adashunjones.com

180 WESTFIELD Drive, HOBART, WI, 54155

Beautifully updated home in the Village of Hobart within the desirable West DePere School District. Set on a peaceful lot just minutes from the Green Bay metro area, this property offers a perfect balance of rural serenity and convenient access to city amenities. The redesigned kitchen features quality engineered cabinetry, premium appliances, soft-close drawers, and...

- 4 beds
- 3 baths
- Residential
- Residential, Single Family Residence
- Active
- 2237 sq ft

**Jennifer**Keller Williams Fox Cities

**Features** 

GarageYN: No AttachedGarageYN: No

FireplaceYN: No PoolPrivateYN: No

# **Building Details**

NewConstructionYN: No ArchitecturalStyle: Ranch

**Heating:** Forced Air **Basement:** Finished,Full

**Exterior material:** Vinyl Siding **Parking:** Attached