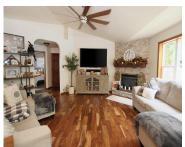

#### **Room Sizes**

| Room type            | Dimensions | Level |
|----------------------|------------|-------|
| Bedroom 1            | 13x11      | Main  |
| Bedroom 2            | 11x10      | Main  |
| Bedroom 3            | 11x9       | Main  |
| Bedroom 4            | 21x14      | Lower |
| Kitchen              | 11x10      | Main  |
| Living Or Great Room | 16x17      | Main  |
| Dining Room          | 9x10       | Main  |
| Other Room           | 25x12      | Lower |
| Other Room 2         | 18x9       | Lower |