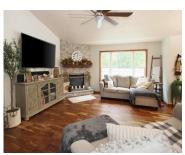

#### **Room Sizes**

| Room type            | Dimensions | Level |
|----------------------|------------|-------|
| Bedroom 1            | 13x11      | Main  |
| Bedroom 2            | 11x10      | Main  |
| Bedroom 3            | 11x9       | Main  |
| Bedroom 4            | 21x14      | Lower |
| Kitchen              | 11x10      | Main  |
| Living Or Great Room | 16x17      | Main  |
| Dining Room          | 9x10       | Main  |
| Other Room           | 25x12      | Lower |
| Other Room 2         | 18x9       | Lower |