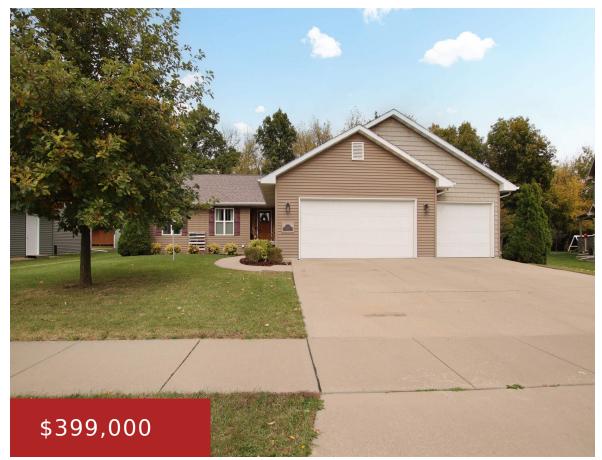

#### **1797 JUSTIN DRIVE, OMRO, WI, 54963**

https://www.adashunjones.com

Absolute perfection!! A must-see if you're looking for a perfectly kept, modernized 4/ BR, 3/bath home. The spacious floor plan boasts over 2,500 S/F of living space. Updated kitchen with quartz countertops, newer appliances, living room with F/P, Finished lower level includes huge recreation room with built-ins, bar room & wet bar, 4th bedroom has...

- 4 beds
- 3 baths
- Residential
- Residential
- Closed
- 2565 sq ft

**Michael**Adashun Jones, Inc.

**Features** 

1425

GarageYN: No AttachedGarageYN: No

FireplaceYN: No PoolPrivateYN: No

**ExteriorFeatures:** Fenced Yard, Gazebo, Patio, Above Ground Pool Features: Gas,One,Wet Bar