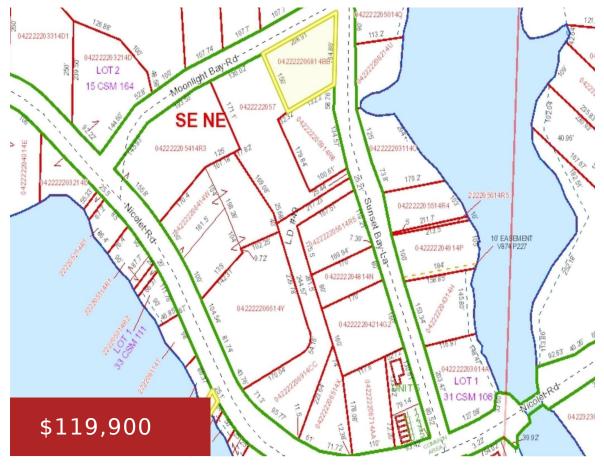

### 17966 MOONLIGHT BAY ROAD, TOWNSEND, WI, 54175

https://www.adashunjones.com

17966 MOONLIGHT BAY Road, Townsend, WI, 54175

• Land

• Residential, Vacant Land/Acreage

Closed

new owner to camp or build. A small dock is at the lake. \*\*\* Property...

#### **Patrick**

Whitetail Dreams RE dba Waterfront Dreams

Rare find of off-water cabin, cottage, home site that includes private lakefront

sandpoint well, septic system, driveway, pad, shed and power. It is ready for a

for swimming, fishing and docking a boat. \*\*\* This former cabin site has a

**Features** 

GarageYN: No AttachedGarageYN: No

FireplaceYN: No PoolPrivateYN: No

Lot Features: Corner Lot, Rectangular Lot, Wooded, Subj to Utilities: Electricity Available, Gas