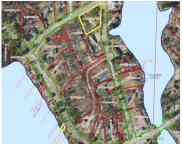

### 17966 MOONLIGHT BAY ROAD, TOWNSEND, WI, 54175

https://www.adashunjones.com

17966 MOONLIGHT BAY Road, Townsend, WI, 54175

• Land

• Residential, Vacant Land/Acreage

Closed

new owner to camp or build. A small dock is at the lake. \*\*\* Property...

#### **Patrick**

Whitetail Dreams RE dba Waterfront Dreams

Rare find of off-water cabin, cottage, home site that includes private lakefront

sandpoint well, septic system, driveway, pad, shed and power. It is ready for a

for swimming, fishing and docking a boat. \*\*\* This former cabin site has a

**Features** 

GarageYN: No AttachedGarageYN: No

FireplaceYN: No PoolPrivateYN: No

Lot Features: Corner Lot, Rectangular Lot, Wooded, Subj to Utilities: Electricity Available, Gas