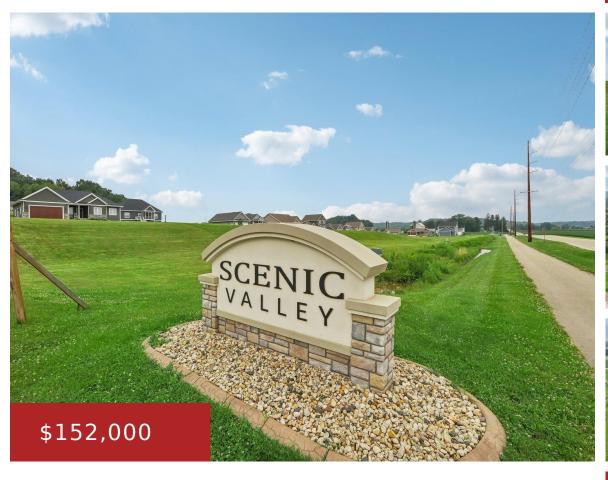

#### 1791 WOODFORD ROAD, CROSS PLAINS, WI, 53528

https://www.adashunjones.com

1791 Woodford Road, Cross Plains, WI, 53528

• Active

Discover scenic rural lots in the highly desirable Middleton Cross Plains School District. You have the freedom to bring your own builder and design a home that captures the stunning views in this tranquil and serene neighborhood. Conveniently located near the Ice Age Trail, Black Earth Creek, Salmo Pond, and a variety of hiking and...