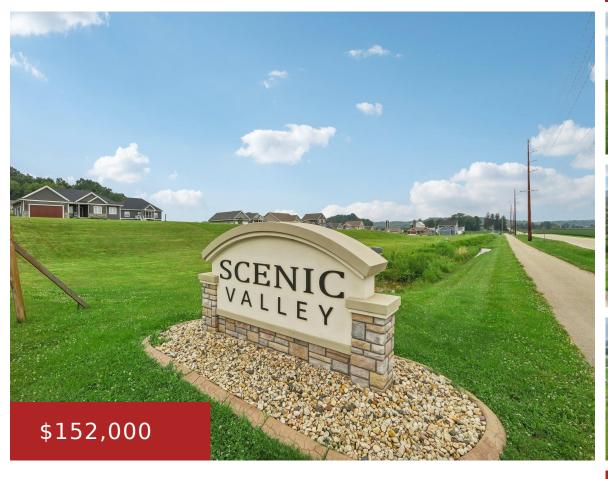

#### 1789 WOODFORD ROAD, CROSS PLAINS, WI, 53528

https://www.adashunjones.com

1789 Woodford Road, Cross Plains, WI, 53528

- Single family
- Active

Discover scenic rural lots in the highly desirable Middleton Cross Plains School District. You have the freedom to bring your own builder and design a home that captures the stunning views in this tranquil and serene neighborhood. Conveniently located near the Ice Age Trail, Black Earth Creek, Salmo Pond, and a variety of hiking and...