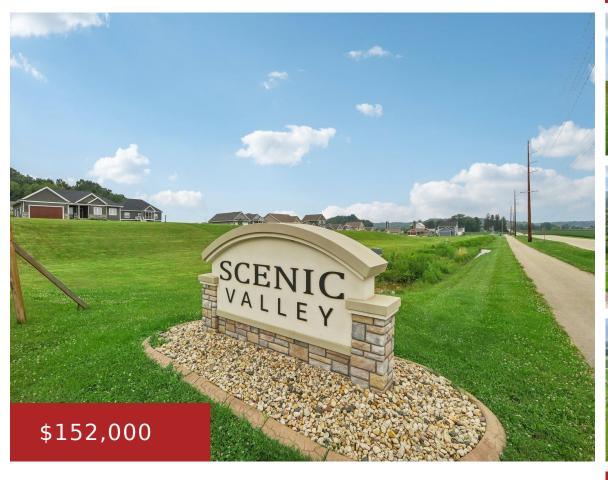

#### 1787 WOODFORD ROAD, CROSS PLAINS, WI, 53528

https://www.adashunjones.com

1787 Woodford Road, Cross Plains, WI, 53528

- Single family
- Active

Discover scenic rural lots in the highly desirable Middleton Cross Plains School District. You have the freedom to bring your own builder and design a home that captures the stunning views in this tranquil and serene neighborhood. Conveniently located near the Ice Age Trail, Black Earth Creek, Salmo Pond, and a variety of hiking and...