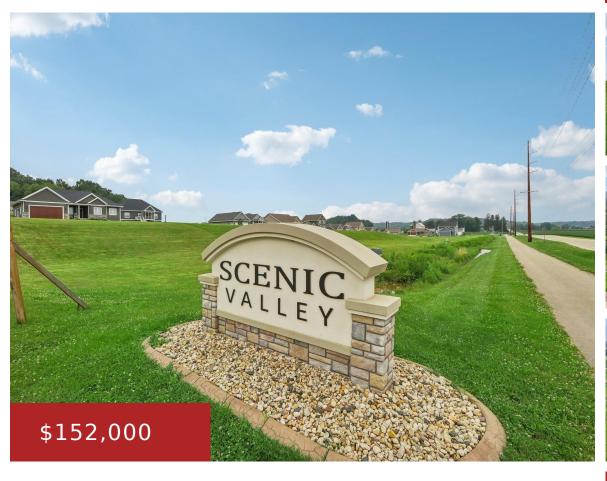

#### 1783 WOODFORD ROAD, CROSS PLAINS, WI, 53528

https://www.adashunjones.com

1783 Woodford Road, Cross Plains, WI, 53528

Discover scenic rural lots in the highly desirable Middleton Cross Plains School District. You have the freedom to bring your own builder and design a home that captures the stunning views in this tranquil and serene neighborhood. Conveniently located near the Ice Age Trail, Black Earth Creek, Salmo Pond, and a variety of hiking and...