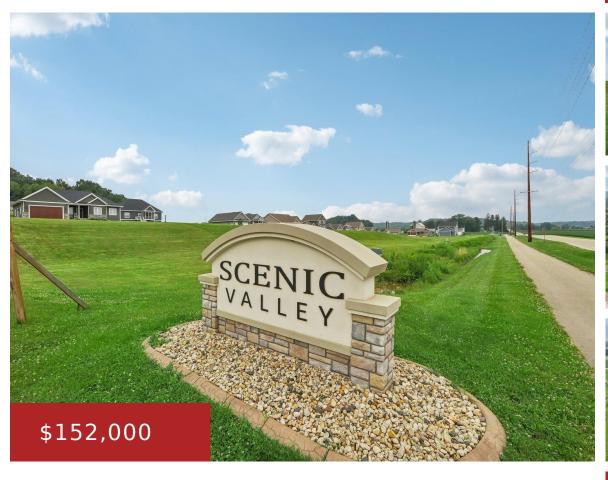

#### 1781 WOODFORD ROAD, CROSS PLAINS, WI, 53528

https://www.adashunjones.com

1781 Woodford Road, Cross Plains, WI, 53528

Discover scenic rural lots in the highly desirable Middleton Cross Plains School District. You have the freedom to bring your own builder and design a home that captures the stunning views in this tranquil and serene neighborhood. Conveniently located near the Ice Age Trail, Black Earth Creek, Salmo Pond, and a variety of hiking and...