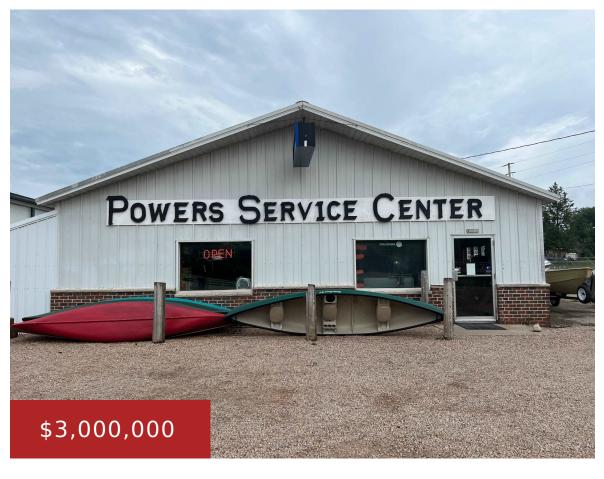

## **17795 STATE HWY 32, TOWNSEND, WI, 54175**

https://www.adashunjones.com

17795 STATE HWY 32, Townsend, WI, 54175

Established Business Opportunity! Powers Service Center is well known in the Townsend and surrounding area for friendly sales and service. They sell and service new and used sport, fishing, and pontoon boats. They also sell motors and a variety of boating parts and accessories, as well as being an authorized Stihl dealer. Along with the...

- Commercial Sale
- COMMERCIAL,Real Estate
- Active
- 2528 sq ft