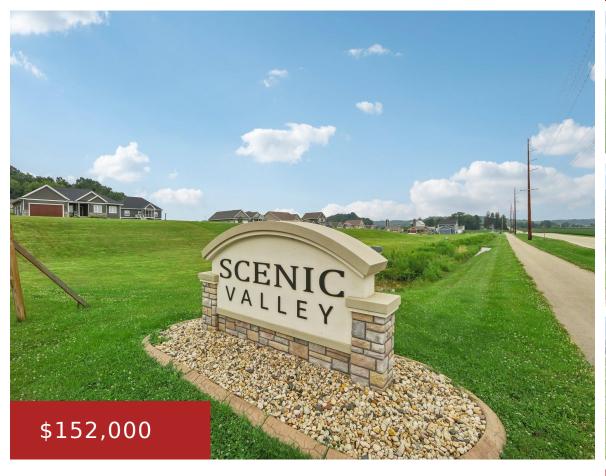

### 1773 WOODFORD ROAD, CROSS PLAINS, WI, 53528

https://www.adashunjones.com

1773 Woodford Road, Cross Plains, WI, 53528

- Single family
- Active

Discover scenic rural lots in the highly desirable Middleton Cross Plains School District. You have the freedom to bring your own builder and design a home that captures the stunning views in this tranquil and serene neighborhood. Conveniently located near the Ice Age Trail, Black Earth Creek, Salmo Pond, and a variety of hiking and...