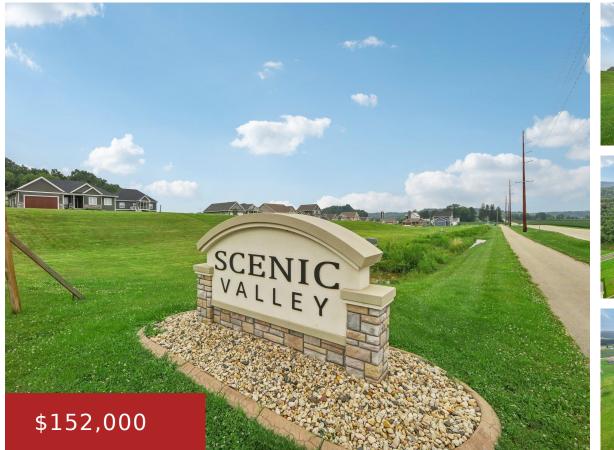

## 1771 WOODFORD ROAD, CROSS PLAINS, WI, 53528

https://www.adashunjones.com

1771 Woodford Road, Cross Plains, WI, 53528

Discover scenic rural lots in the highly desirable Middleton Cross Plains School District. You have the freedom to bring your own builder and design a home that captures the stunning views in this tranquil and serene neighborhood. Conveniently located near the Ice Age Trail, Black Earth Creek, Salmo Pond, and a variety of hiking and...