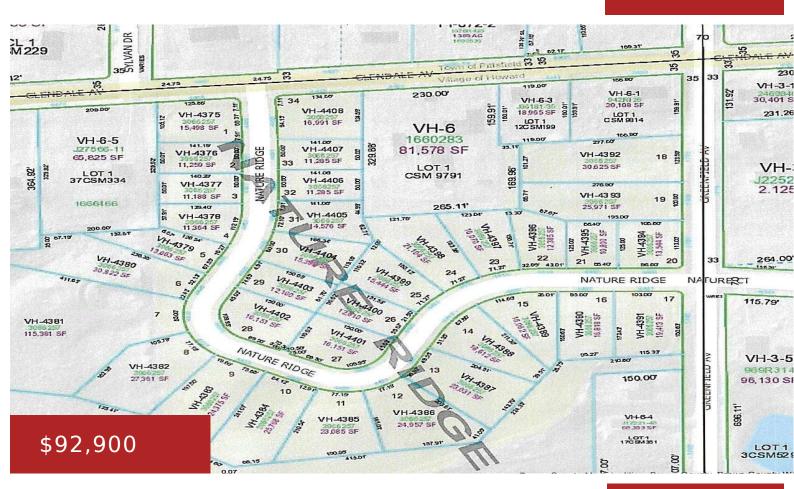

## **1755 GREENFIELD AVENUE, HOWARD, WI, 54313-0000**

https://www.adashunjones.com

1755 GREENFIELD Avenue, HOWARD, WI, 54313-0000

Desirable location in the Village of Howard. Relaxing country setting less than 10 minutes from schools, shopping, and a wide array of outdoor activities. Near Nouryon Sports Complex, Mountain Bay Trail & Howard Commons. Easy highway access nearby. Lot is builder exclusive with Black Diamond Builders. Don't miss out on this great opportunity!