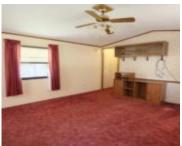

## **Room Sizes**

| Room type            | Dimensions | Level |
|----------------------|------------|-------|
| Bedroom 1            | 11x12      | Main  |
| Bedroom 2            | 11x7       | Main  |
| Kitchen              | 12x9       | Main  |
| Living Or Great Room | 12x17      | Main  |