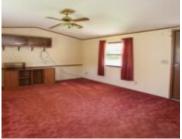

## **Room Sizes**

| Room type            | Dimensions | Level |
|----------------------|------------|-------|
| Bedroom 1            | 11x12      | Main  |
| Bedroom 2            | 11x7       | Main  |
| Kitchen              | 12x9       | Main  |
| Living Or Great Room | 12x17      | Main  |