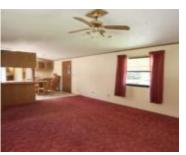

## **Room Sizes**

| Room type            | Dimensions | Level |
|----------------------|------------|-------|
| Bedroom 1            | 11x12      | Main  |
| Bedroom 2            | 11x7       | Main  |
| Kitchen              | 12x9       | Main  |
| Living Or Great Room | 12x17      | Main  |