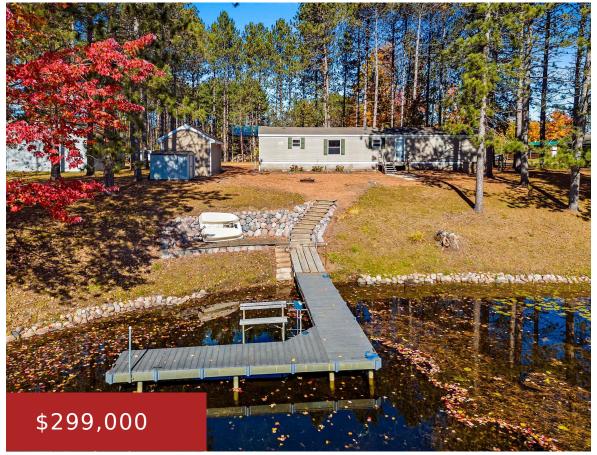

## 17437 GREEN MEADOW LANE, TOWNSEND, WI, 54175

https://www.adashunjones.com

17437 GREEN MEADOW Lane, Townsend, WI, 54175

This well maintained 2-bedroom mobile home offers 164 feet of frontage on Little Horn Lake, with easy access to Big Horn Lake, Explosion Lane, and Reservoir Pond, providing over 600 acres of waterfront fun. The property comes mostly furnished and features a spacious master suite, washer and dryer hookups, a detached garage and storage shed....

Realty One Group Haven

- 2 beds
- 2 baths
- Residential
- Residential
- Closed
- 1088 sq ft

**Features** 

GarageYN: No

FireplaceYN: No

ExteriorFeatures: Deck, Storage Shed

Features: None, Skylight(s), Vaulted Ceiling

## **Amenities**

Waterfront available: Yes Water Body Name: Little Horn Lake

Amenities: Range/Oven, Refrigerator Water Source: Sand Point

**Sewer:** Conventional Septic