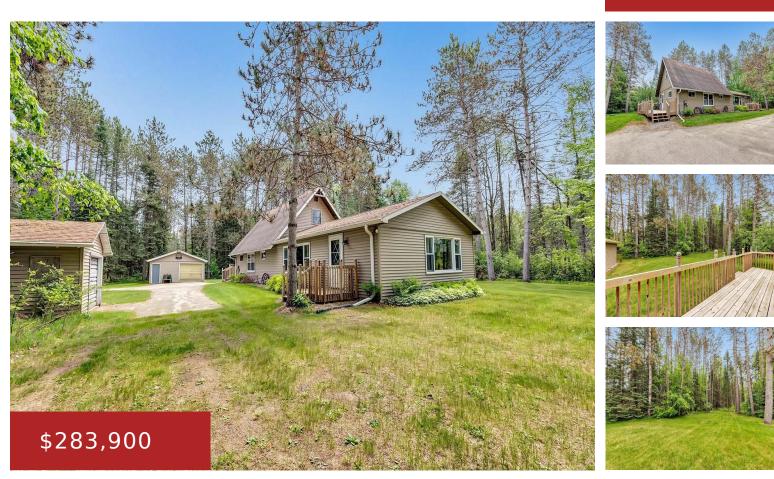

#### 17311 PRESBYTERIAN Road, TOWNSEND, WI, 54175

Great Northwoods location on 1.70 private wooded acres with 2 garages. Close to Boot, Bass, Archibald, Reservoir Pond, Townsend Flowage and Horn Lake. There are 3 boat landings within 5 minutes of the property. Town roads are ATV-friendly. Snowmobile and ATV trails accessible on Presbyterian. Spacious home with room for everyone! Kitchen appliances included. Main...

### Features

GarageYN: No

FireplaceYN: No

Lot Features: Rural - Not Subdivision, Wooded

# **Building Details**

| NewConstructionYN: No           | ArchitecturalStyle: Cape Cod |
|---------------------------------|------------------------------|
| Heating: Forced Air             | Basement: Crawl Space        |
| Exterior material: Vinyl Siding | Parking: Detached            |