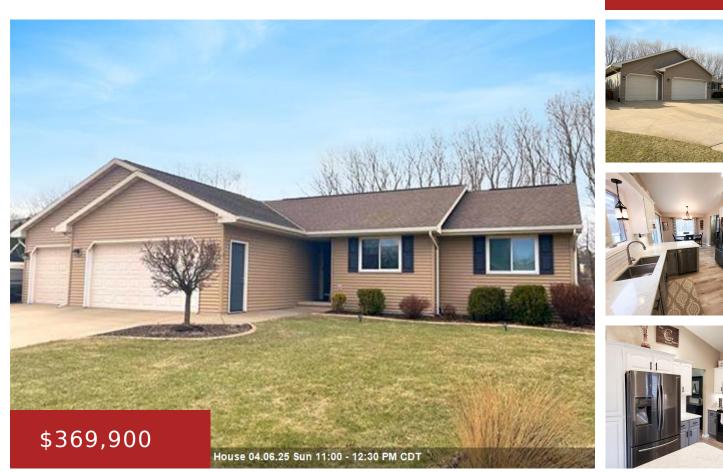

#### 1730 ELK TRAIL Drive, NEENAH, WI, 54956

Beautifully updated ranch in the Village of Fox Crossing. With 4 beds and 3.5 baths, this home provides ample space for all your needs. The inviting kitchen has been

thoughtfully updated, featuring new quartz countertops, refinished cabinets, and a crisp clean backsplash with plenty of space for cooking and entertaining. The vaulted ceilings in the...

- 4 baths
- Residential
- Residential
- Active
- 2157 sq ft

## Features

GarageYN: No

FireplaceYN: No

Lot Features: Rural - Subdivision

**Above Grade Finished Area, sq ft:** 1412

**Tax Amount:** 3808

**Exclusions:** 1/2 Bath mirror (will be replaced), basement freezer, bar fridge, bar microwave, lower workbenches in garage wood shop, security cameras, TV mounts

#### PoolPrivateYN: No

**Features:** At Least 1 Bathtub,Cable Available,Gas,One,Vaulted Ceiling

Below Grade Finished Area, sq ft: 745

**Inclusions:** Refrig, stove, DW, microwave, washer, dryer, grey shelving garage, upper shelving in garage wood shop, hanging shelving in garage wood shop.

# **Building Details**

| NewConstructionYN: No            | ArchitecturalStyle: Ranch                                  |
|----------------------------------|------------------------------------------------------------|
| Heating: Central A/C, Forced Air | Basement: Finished Non-contiguous, Finished Pre-2020, Full |
| Exterior material: Vinyl         | Parking: Attached, Opener Included                         |