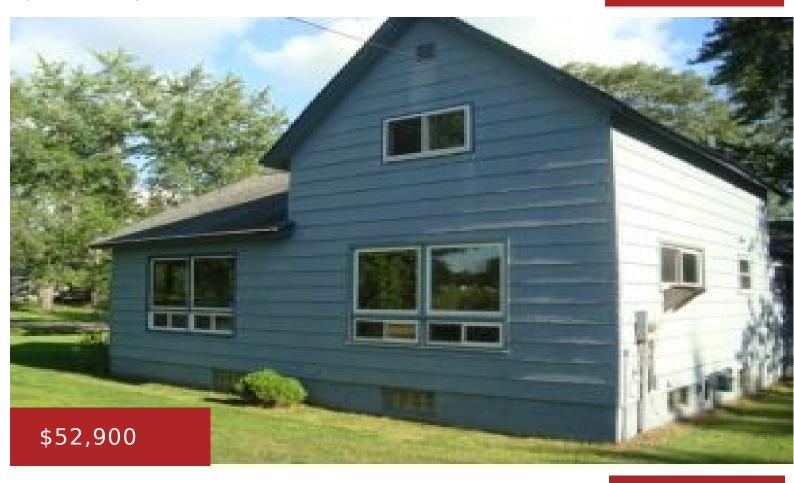

## **173 SLATER ST, COLOMA, WI, 54930**

https://www.adashunjones.com

Heating and Cooling = Baseboard. 3 BR home located on quiet street in Village of Coloma. Has nice yard, full basement, and 2.5 baths. A little work will go a long way!

- 3 beds
- 2 baths
- Residential
- Residential, Single Family Residence
- Closed
- 1152 sq ft

#### **Features**

**GarageYN:** No **AttachedGarageYN:** No

FireplaceYN: No PoolPrivateYN: No

**Features:** None **Above Grade Finished Area, sq ft:** 1152

Tax Amount: 2159