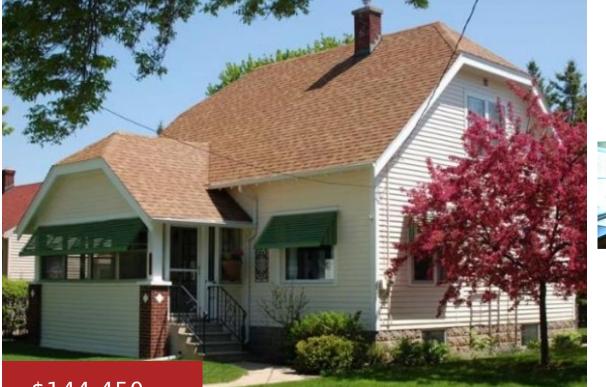

### \$144,450

Amazing Character Home! Updated Kitchen Cherry Cabinets, Formal Dining Room, Maple H/W Floors, 3 Seasons Porch, Gorgeous Spa Like Bathroom w/Vessel Sink & Travertine. Enjoy your 29+ft Walk-In Closet, Storage Space Everywhere, Full Basement w/Extra Room. Enormous Garage w/Woodburning Stove, Concrete Patio w/a Pergola, Landscaped & Fenced Yard w/2nd Deck. Home Has Been Well Taken...