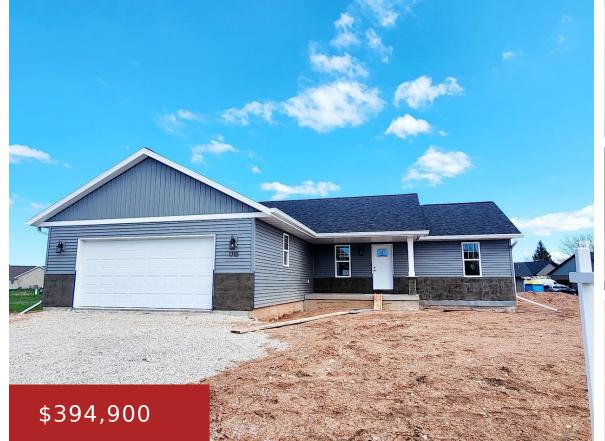

#### **1710 FAIRLAWN AVENUE, NORTH FOND DU LAC, WI,** 54937

https://www.adashunjones.com

You will see some new features you might not have seen in other Spec Homes! You have a central vac system that will vacuum the main living area PLUS 2 spot vacuums, one for the guest bdrms & one for the MBR! There is also a radon mitigation system & duct cleaning done on this...

Anne Preferred Properties Of Fdl, Inc.

**1710 FAIRLAWN** 

Avenue, NORTH FOND DU LAC, WI,

54937

- 3 beds
- 2 baths
- Residential
- Residential,Single Family Residence
- Active
- 1469 sq ft

## **Building Details**

| NewConstructionYN: No                             | ArchitecturalStyle: Ranch |
|---------------------------------------------------|---------------------------|
| Heating: Forced Air                               | Basement: Full            |
| Exterior material: Patio,Stone,Vinyl,Vinyl Siding | Parking: Attached         |