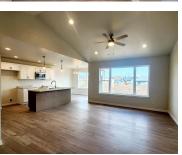

### Features

GarageYN: NoAttachedGarageYN: NoFireplaceYN: NoPoolPrivateYN: NoExteriorFeatures: PatioFeatures: Kitchen Island,None,Pantry,Split<br/>Bedroom,Vaulted Ceiling,Vaulted Ceiling(s),Walk-<br/>in Closet(s)Above Grade Finished Area, sq ft: 1469Tax Amount: 2.09Inclusions: Microwave, dishwasher, centralExclusions: Sellers personal property

### Amenities

Waterfront available: No Amenities: Dishwasher,Microwave Sewer: Public Sewer

vac, GDO & control, driveway & sidewalk

Cooling: Central Air Water Source: Public

**Room Sizes** 

| Room type            | Dimensions | Level |
|----------------------|------------|-------|
| Bedroom 1            | 13x13      | Main  |
| Bedroom 2            | 11x10      | Main  |
| Bedroom 3            | 11x10      | Main  |
| Kitchen              | 13x11      | Main  |
| Living Or Great Room | 17x14      | Main  |
| Dining Room          | 11x10      | Main  |
| Other Room           | 8×6        | Main  |