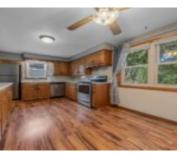

#### **Room Sizes**

| Room type            | Dimensions | Level |
|----------------------|------------|-------|
| Bedroom 1            | 13x11      | Main  |
| Bedroom 2            | 15x10      | Upper |
| Bedroom 3            | 14x12      | Upper |
| Family Room          | 18x16      | Main  |
| Kitchen              | 10x9       | Main  |
| Living Or Great Room | 17x11      | Main  |
| Dining Room          | 10x7       | Main  |
| Other Room           | 10x8       | Main  |
| Other Room 2         | 11x9       | Main  |