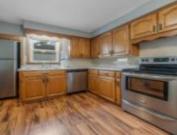

**ExteriorFeatures:** Deck **Features:** Gas,One,Water Softener-Own

**Inclusions:** refrigerator, stove, dishwasher, microwave, window treatments, Witafilter water

filtration, dehumidifier, water softener

#### **Room Sizes**

| Room type            | Dimensions | Level |
|----------------------|------------|-------|
| Bedroom 1            | 13x11      | Main  |
| Bedroom 2            | 15x10      | Upper |
| Bedroom 3            | 14x12      | Upper |
| Family Room          | 18x16      | Main  |
| Kitchen              | 10x9       | Main  |
| Living Or Great Room | 17x11      | Main  |
| Dining Room          | 10x7       | Main  |
| Other Room           | 10x8       | Main  |
| Other Room 2         | 11x9       | Main  |