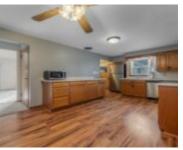

#### **Room Sizes**

| Room type            | Dimensions | Level |
|----------------------|------------|-------|
| Bedroom 1            | 13x11      | Main  |
| Bedroom 2            | 15x10      | Upper |
| Bedroom 3            | 14x12      | Upper |
| Family Room          | 18x16      | Main  |
| Kitchen              | 10x9       | Main  |
| Living Or Great Room | 17x11      | Main  |
| Dining Room          | 10x7       | Main  |
| Other Room           | 10x8       | Main  |
| Other Room 2         | 11x9       | Main  |