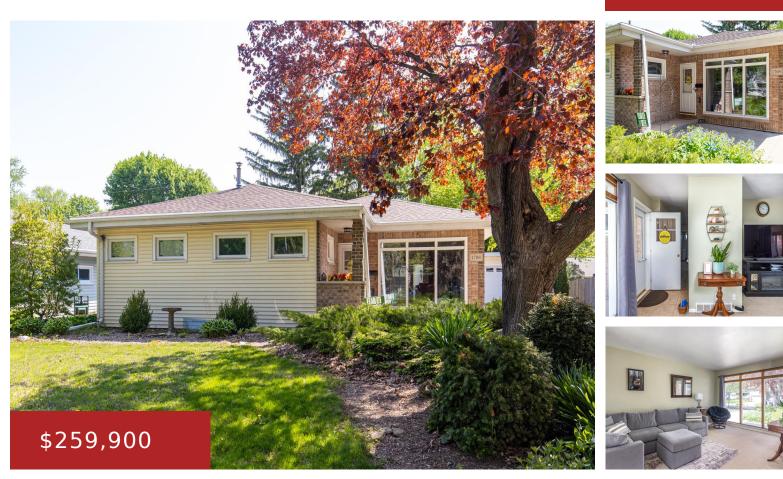

#### **1708 DOEMEL STREET, OSHKOSH, WI, 54901-3173**

https://www.adashunjones.com

1708 DOEMEL Street, OSHKOSH, WI, 54901-3173

Inviting 3 Bedroom, 2 Bath home w/partially finished basement close to Lake Winnebago, schools, and shopping. Private fenced backyard w/deck. New High Efficiency Furnace in 2024. Schedule a showing today!

Aaron First Weber, Realtors, Oshkosh

Google

• 3 beds