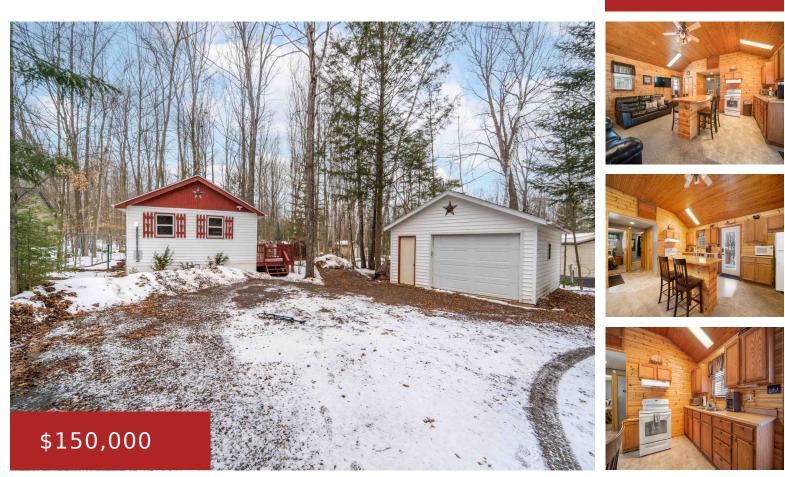

#### **17069 ARCHIBALD LAKE ROAD, LAKEWOOD, WI, 54138**

https://www.adashunjones.com

17069 ARCHIBALD LAKE Road, LAKEWOOD, WI, 54138

This 2-bedroom home sits on just under half an acre of land and offers the perfect blend of convenience and comfort, located just minutes from town and within walking distance to Chain Lake. Enjoy year-round living in this cozy home, featuring an open-concept living room and kitchen that's perfect for everyday living. The property has...

Tiffany Coldwell Banker Real Estate Group

Shelly Coldwell Banker Real Estate Group

- 1 bath
- Residential
- Residential,Single Family Residence
- Closed
- 720 sq ft

#### Features

GarageYN: NoAttachedGarageYN: NoFireplaceYN: NoPoolPrivateYN: NoExteriorFeatures: DeckFeatures: Cable Available,Kitchen Island,NoneAbove Grade Finished Area, sq ft: 720Tax Amount: 972

### **Room Sizes**

| Room type            | Dimensions | Level |
|----------------------|------------|-------|
| Bedroom 1            | 11x08      | Main  |
| Bedroom 2            | 10x09      | Main  |
| Living Or Great Room | 20x19      | Main  |

## **Building Details**

| NewConstructionYN: No                        | ArchitecturalStyle: Ranch        |
|----------------------------------------------|----------------------------------|
| Heating: Forced Air                          | Basement: Crawl Space, Sump Pump |
| Exterior material: Deck, Vinyl, Vinyl Siding | Parking: Detached                |