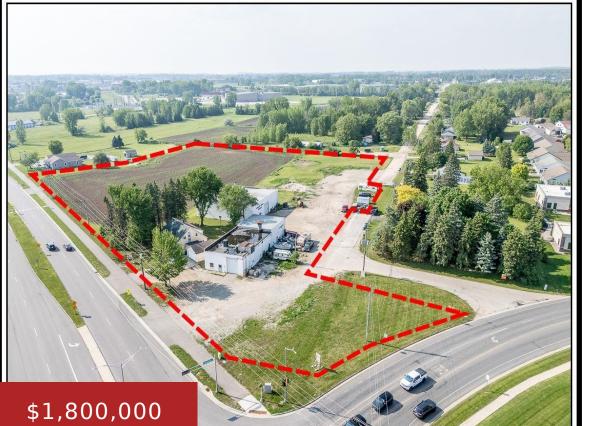

#### 1703 CASALOMA DRIVE, APPLETON, WI, 54913-8847

https://www.adashunjones.com

1703 CASALOMA Drive, APPLETON, WI, 54913-8847

ONE OF THE HOTTEST CORNERS in the Valley – 6.35 splittable acres (per surveyor) of EXTREMELY Developable land included in the Sports Facility District Master Plan with additional ACREAGE AVAILABLE near Appleton International Airport (not in the fly zone), across the street from Kwik Trip, next door to Strip Malls, down the road from the...