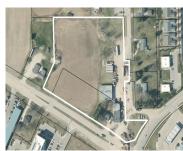

#### 1703 CASALOMA DRIVE, APPLETON, WI, 54913-8847

https://www.adashunjones.com

ONE OF THE HOTTEST CORNERS in the Valley – 6.35 splittable acres (per surveyor) of EXTREMELY Developable land included in the Sports Facility District Master Plan with additional ACREAGE AVAILABLE near Appleton International Airport (not in the fly zone), across the street from Kwik Trip, next door to Strip Malls, down the road from the...