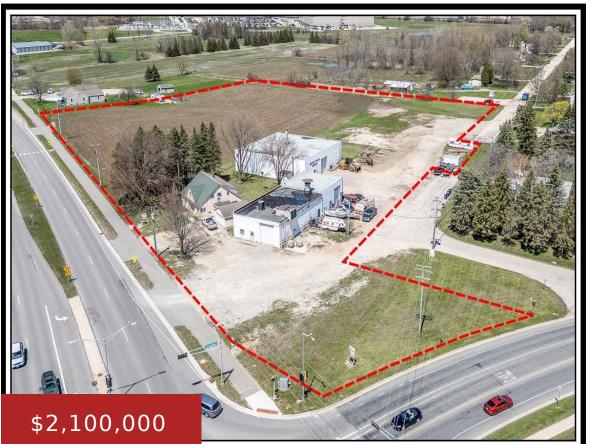

#### 1703 CASALOMA DRIVE, APPLETON, WI, 54913-8847

https://www.adashunjones.com

ONE OF THE HOTTEST CORNERS in the Valley – 6.35 splittable acres (per surveyor) of EXTREMELY Developable land included in the Sports Facility District Master Plan with additional ACREAGE AVAILABLE near Appleton International Airport (not in the fly zone), across the street from Kwik Trip, next door to Strip Malls, down the road from the...