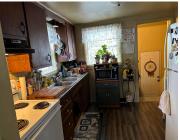

## Amenities

| Waterfront available: No     | Amenities: Dryer,Range/Oven,Refrigerator,Washer |
|------------------------------|-------------------------------------------------|
| Water Source: Municipal/City | Sewer: Municipal Sewer                          |

## **Room Sizes**

| Room type            | Dimensions | Level |
|----------------------|------------|-------|
| Bedroom 1            | 13x10      | Main  |
| Bedroom 2            | 14x7       | Main  |
| Kitchen              | 10x10      | Main  |
| Living Or Great Room | 13x10      | Main  |