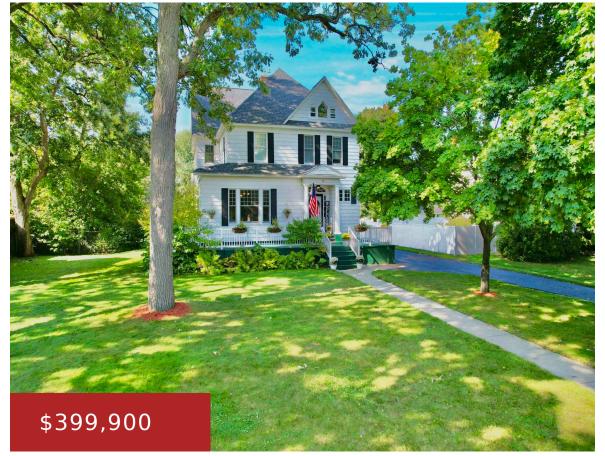

GRAND VICTORIAN HOME WITH OVER 4000 SQ. FT. w/the perfect blend of classic elegance & modern updates. 1st flr features spacious living rm w/fireplace, formal dining rm, 4 season rm, library w/2nd fireplace, mud rm & dream kitchen w/granite counters, double oven w/warming door, built in stove top & beautiful cabinets. 2nd floor offers spacious...

## **Building Details**

**NewConstructionYN:** No

**Heating:** Radiant

**ArchitecturalStyle:** Victorian/Federal **Basement:** Full,Toilet Only,Walk-Out

Access

**Exterior material:** Aluminum/Steel,Deck,Fenced