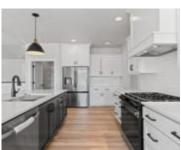

## 1696 SWEETBRIAR WAY, GREEN BAY, WI, 54311

https://www.adashunjones.com

1696 SWEETBRIAR Way, Green Bay, WI, 54311

Completed, move-in ready new construction with finished landscaping package located in Ledgeview's Stone Fence Preserve. This 5 Bed, 3 Bath home features; cathedral ceilings and 9 ft ceilings with oversized windows allowing for plenty of natural light throughout the first floor, custom cabinetry and quartz countertops throughout. The primary bedroom has a tray ceiling, tiled...

## **Room Sizes**

| Room type            | Dimensions | Level |
|----------------------|------------|-------|
| Bedroom 1            | 16x13      | Main  |
| Bedroom 2            | 12x11      | Main  |
| Bedroom 3            | 12x11      | Main  |
| Bedroom 4            | 13x12      | Lower |
| Bedroom 5            | 13x12      | Lower |
| Family Room          | 33x17      | Lower |
| Kitchen              | 15x12      | Main  |
| Living Or Great Room | 17x19      | Main  |
| Dining Room          | 11x11      | Main  |
| Other Room           | 10x6       | Main  |