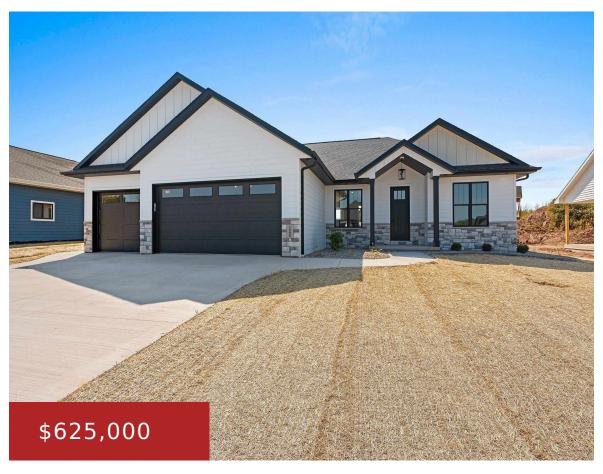

## 1696 SWEETBRIAR WAY, GREEN BAY, WI, 54311

https://www.adashunjones.com

1696 SWEETBRIAR Way, Green Bay, WI, 54311

Completed, move-in ready new construction with finished landscaping package located in Ledgeview's Stone Fence Preserve. This 5 Bed, 3 Bath home features; cathedral ceilings and 9 ft ceilings with oversized windows allowing for plenty of natural light throughout the first floor, custom cabinetry and quartz countertops throughout. The primary bedroom has a tray ceiling, tiled...

- 5 beds
- 3 baths
- Residential
- Residential
- Closed
- 2769 sq ft

**Brian**Keller Williams Green Bay

**Features** 

GarageYN: No AttachedGarageYN: No

FireplaceYN: No PoolPrivateYN: No

**ExteriorFeatures:** Patio **Lot Features:** Sidewalk

## **Building Details**

NewConstructionYN: Yes ArchitecturalStyle: Ranch

**Heating:** Central A/C, Forced Air, Zoned **Basement:** 8Ft+ Ceiling, Finished

Contiguous, Full, Sump Pump

Exterior material: Patio, Pressboard, Stone Parking: Attached