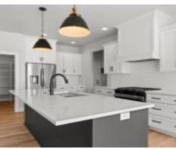

## 1696 SWEETBRIAR WAY, GREEN BAY, WI, 54311

https://www.adashunjones.com

1696 SWEETBRIAR Way, Green Bay, WI, 54311

Completed, move-in ready new construction with finished landscaping package located in Ledgeview's Stone Fence Preserve. This 5 Bed, 3 Bath home features; cathedral ceilings and 9 ft ceilings with oversized windows allowing for plenty of natural light throughout the first floor, custom cabinetry and quartz countertops throughout. The primary bedroom has a tray ceiling, tiled...

## **Room Sizes**

| Room type            | Dimensions | Level |
|----------------------|------------|-------|
| Bedroom 1            | 16x13      | Main  |
| Bedroom 2            | 12x11      | Main  |
| Bedroom 3            | 12x11      | Main  |
| Bedroom 4            | 13x12      | Lower |
| Bedroom 5            | 13x12      | Lower |
| Family Room          | 33x17      | Lower |
| Kitchen              | 15x12      | Main  |
| Living Or Great Room | 17x19      | Main  |
| Dining Room          | 11x11      | Main  |
| Other Room           | 10x6       | Main  |