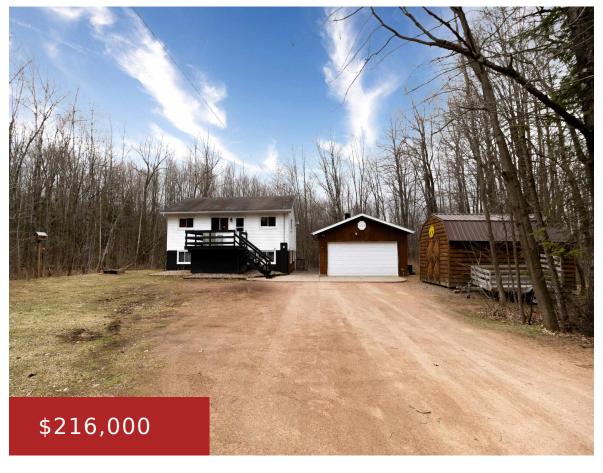

### 168799 RINGLE AVENUE, RINGLE, WI, 54471

https://www.adashunjones.com

168799 RINGLE Avenue, RINGLE, WI, 54471

Tucked away on a serene 1.5-acre lot, this raised ranch offers privacy and tranquility, surrounded by lush greenery that flourishes during the summer months. Inside, the home showcases an open-concept layout, seamlessly blending the living room, kitchen, and dining area to create a warm and functional space. Additional features include a spacious insulated detached garage,...

# **Building Details**

NewConstructionYN: No Heating: Forced Air

Basement: Finished Contiguous, Full Exterior material: Deck, Storage Shed, Vinyl, Wood/Wood

Shake/Cedar

Parking: Detached