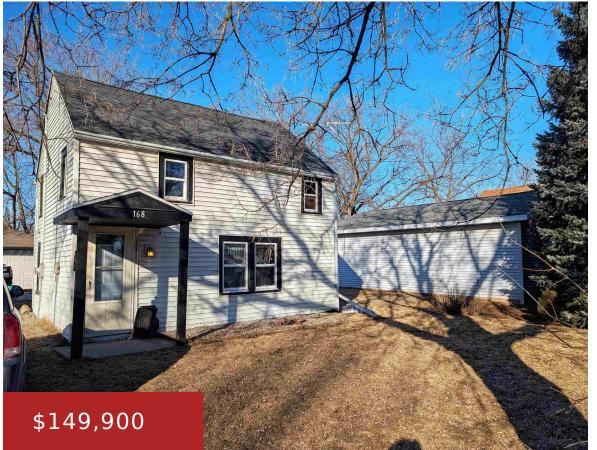

### 168 GRUENWALD AVENUE, NEENAH, WI, 54956

https://www.adashunjones.com

Updated 2-bedroom, 1-bath home located in a quiet neighborhood. Features include new vinyl plank flooring, new carpet, modern finishes, and a newer roof. The home offers a large backyard and a 2-car detached garage. Currently tenant-occupied at \$1,100 per month with a lease in place through next spring. A solid opportunity for those looking for...

- 1 bath
- Residential
- Residential
- Active
- 693 sq ft