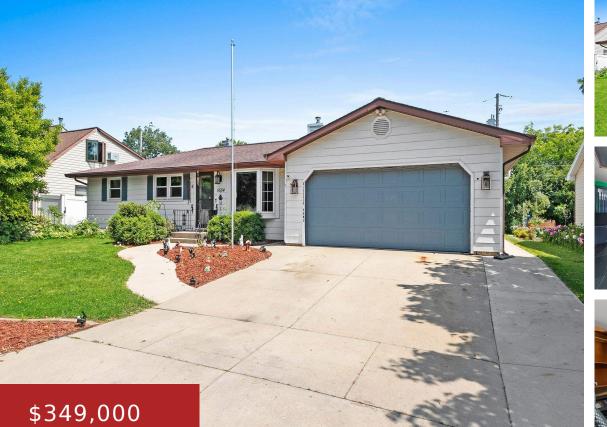

#### **1664 SPRUCE STREET, GREEN BAY, WI, 54304**

https://www.adashunjones.com

1664 SPRUCE Street, GREEN BAY, WI, 54304

Super spacious ranch home in desirable location close to restaurants, schools, transportation and shopping. Additional detached garage all set up for entertaining or for extra storage. Remodeled throughout. Great rec space in the lower level, currently being used as a theater room. Main floor features 4 bedrooms and 2 full baths. Main floor laundry in...

# **Building Details**

NewConstructionYN: No Heating: Forced Air Exterior material: Vinyl Siding ArchitecturalStyle: Ranch Basement: Finished,Full Parking: Attached,Detached