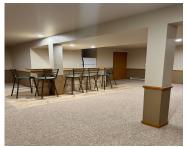

## **Room Sizes**

| Room type   | Dimensions | Level |
|-------------|------------|-------|
| Bedroom 1   | 14x11      | Main  |
| Bedroom 2   | 12x10      | Main  |
| Family Room | 25x22      | Lower |
| Kitchen     | 15x12      | Main  |
| Living Room | 25x13      | Main  |