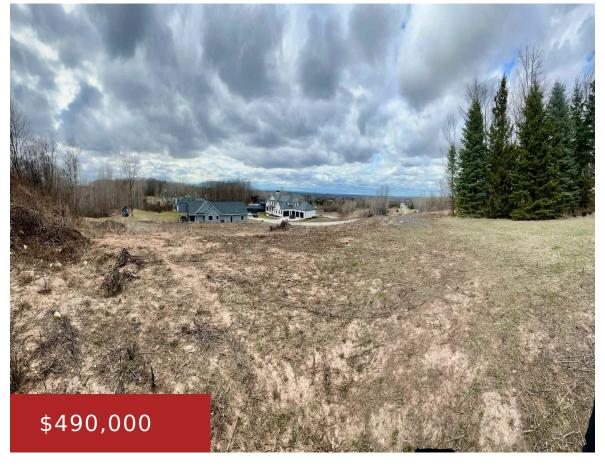

### 1650 TRINITY RIDGE CIRCLE, DE PERE, WI, 54115

https://www.adashunjones.com

1650 TRINITY RIDGE Circle, DE PERE, WI, 54115

Don't Miss Out on this unique opportunity to be part of this beautiful community that Trinity Ridge Farms Condominiums has to offer!! Trinity Ridge is located in one of the highest points of Brown County. This Lot in particular has the most amazing views of the City! This Association offers 21 acres of farming land...