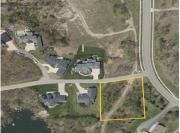

### 1650 TRINITY RIDGE CIRCLE, DE PERE, WI, 54115

https://www.adashunjones.com

1650 TRINITY RIDGE Circle, DE PERE, WI, 54115

Don't Miss Out on this unique opportunity to be part of this beautiful community that Trinity Ridge Farms Condominiums has to offer!! Trinity Ridge is located in one of the highest points of Brown County. This Lot in particular has the most amazing views of the City! This Association offers 21 acres of farming land...